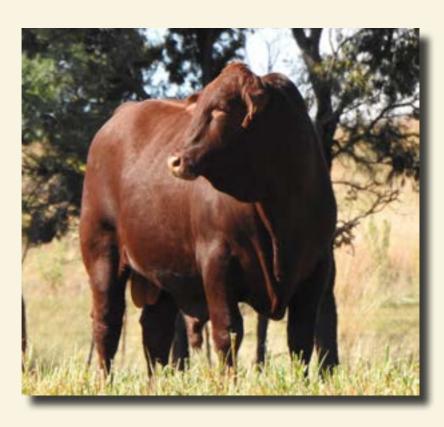

S CLASSIFIED

RVS15MI167

12/03/15

29 MTHS

DANGARFIELD OUARTERBACK (P)

DANGARFIELD UNIVERSE (PS)

**DANGARFIELD 6496** 

MACAIRE 540

MACAIRE 870

MACAIRE 04

RIVERSLEA L167 (P) is a big strong bull with plenty of class. He was purchased by Able Pastoral (Ryalsea Santa Gertrudis Stud) as a calf at foot. This bull has grown out to impress.