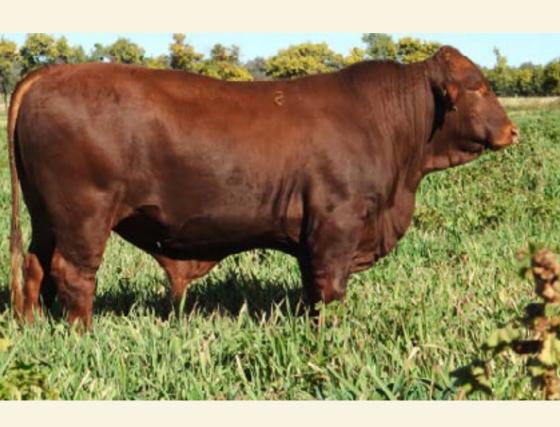

DANGARFIELD 0131

WARRILLEE VERNON

DANGARFIELD 6496

DANGARFIELD 4701

Universe (PS) is the impressive complete package bull that is performing exceptionally well in the Riverslea and Dangarfield herds (among others).

Beef 2012 Grand Champion.

DANGARFIELD 6496 has a strong calving record - 10 natural progeny recored with a 363 day calving interval - ptic again.

We purchased Universe for \$40,000 from the Dangarfield Sale - after seeing his progeny, Dangarfield negotiated to by a 1/2 share back.