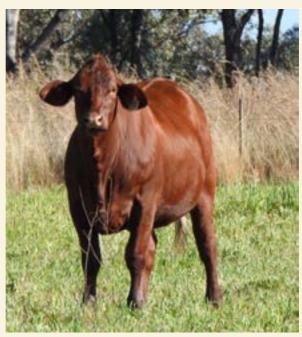

RVS14FK26

27/11/14

33 MTHS

DANGARFIELD QUARTERBACK (P) **DANGARFIELD UNIVERSE (PS) DANGARFIELD 6496** 

MERRYUP 693 (P)

WENDALLA IDA (P)

WENDALLA DAFFODIL (P)

RIVERSLEA K26 (P) is PTIC due to calve starting 26th July. She was joined to RIVERSLEA KURRAJONG (P) and RIVERSLEA LEGEND (P) lot 4. Her younger sister RIVERSLEA L26 is Lot 35