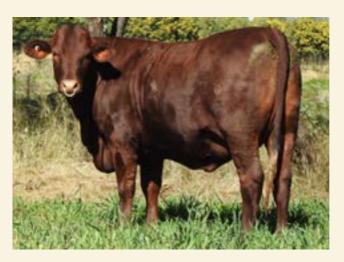

191 (P)

**GEORGINA DOWNS Y89 (P) GEORGINA DOWNS E939** 

RIVERSLEA K189 (P) is PTIC due to calve starting 26th July. She was joined to RIVERSLEA KURRAJONG (P) and RIVERSLEA LEGEND (P). GEORGINA DOWNS Y89 (P) is nearly 15 year old and still consistently producing. She is PTIC again. She is also represented by lot 46.



RVS15F L514

15/08/15

24 MTHS

RIVERSLEA DIGGER (P)

RIVERSLEA GENGHIS KAHN (P) **RIVERSLEA D856** 

RIVERSLEA L514 (P) has been running with the homozygous poll bull YARRAWONGA ABLE (PP) since 01/06/2017

RIVERSLEA 2X SANTA GERTRUDIS COW



CLASSIFIED S-

RVS15FK522

16/09/15

23 MTHS

**MULTIPLE SIRE GROUP 2035MULT2016** 

RIVERSLEA L522 has been running with the homozygous poll bull YARRAWONGA ABLE (PP) since 01/06/2017

# Top Riverslea Lexie, Bottom Riverslea L26 (P)





RVS15FL8182 10/11/15 21 MTHS

DIAMOND H LANGER (P)

DIAMOND H OAKLEY (P)

DIAMOND H KANDY

RIVERSLEA LEXI has been running with RIVERSLEA LEGEND (P) since 01/06/2017

MACAIRE TYRELL (PS)

MACAIRE H36 (P)

MACAIRE 843 (P)



CLASSIFIED

RVS15FI 26

18/11/15

21 MTHS

DIAMOND H GENERAL (P)

RIVERSLEA DIGGER (P)

DIAMOND H JACKIE

RIVERSLEA L26 (P) has been running with the homozygous poll bull YARRAWONGA ABLE (PP) since 01/06/2017

MERRYUP 693 (P)

WENDALLA IDA (P)

WENDALLA DAFFODIL (P)



RVS15FL2

27/11/15

21 MTHS

DIAMOND H LANGER (P)

DIAMOND H OAKLEY (P)

DIAMOND H KANDY

DIAMOND H MINDREADER (P)

RIVERSLEA HIPPY CHICK H802 (P)

THE REFES F6

RIVERSLEA L2 (P) has been running with the homozygous poll bull, YARRAWONGA ABLE (PP) since 01/06/2017 She will be pregnancy tested prior to