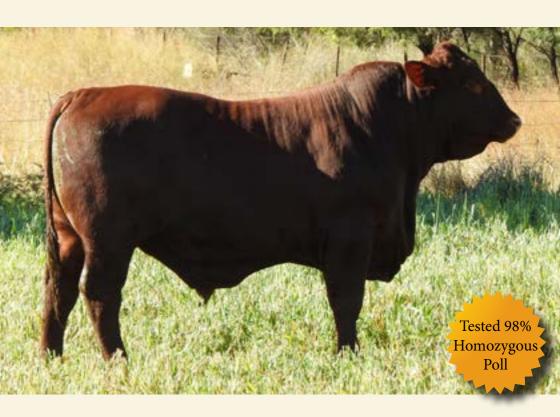

NARGANOO OVATION (P)
YARRAWONGA A277 (P)
YARRAWONGA W157 (P)

DNA tested & proven on farm to be homozygous poll - all his progeny are polled.

A big, dark, sleek coated bull. He exhibits very good muscling, but maintains plenty of softness. An ideal Santa head and breed character. Able passes his placid temperament onto his progeny. He is used with heifers because of his proven ease of calving and mobility (despite his size) when he's working.

> Tested 98% Homozygous Poll

| <br>\$ |
|--------|
|        |

RVS16MM9

22/01/16

19 MTHS

HARDIGREEN PARK LEGEND DANGARFIELD VIPER (P) DANGARFIELD 7492 (P)

**MULTIPLE SIRE** RIVERSLEA A9 (P) SANTA GERTRUDIS COW RIVERSLEA MAMBO (PS) is a full brother to last years top priced bull RIVERSLEA K9 (P). He was Champion Junior Bull SG at Inverell Show, only to be beaten for Grand Champion by his stable mate (Lot 4). MAMBO has been consistently tracking as the highest ADG in the sale lot (as did his brother K9 in 2016).