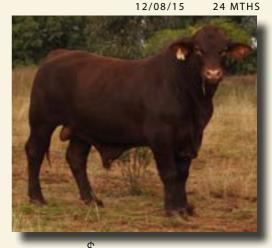

> Tested 98% Homozygous Poll

| <br>\$ |
|--------|
|        |

RVS16MM9

22/01/16

19 MTHS

HARDIGREEN PARK LEGEND DANGARFIELD VIPER (P) DANGARFIELD 7492 (P)

**MULTIPLE SIRE** RIVERSLEA A9 (P) SANTA GERTRUDIS COW RIVERSLEA MAMBO (PS) is a full brother to last years top priced bull RIVERSLEA K9 (P). He was Champion Junior Bull SG at Inverell Show, only to be beaten for Grand Champion by his stable mate (Lot 4). MAMBO has been consistently tracking as the highest ADG in the sale lot (as did his brother K9 in 2016).