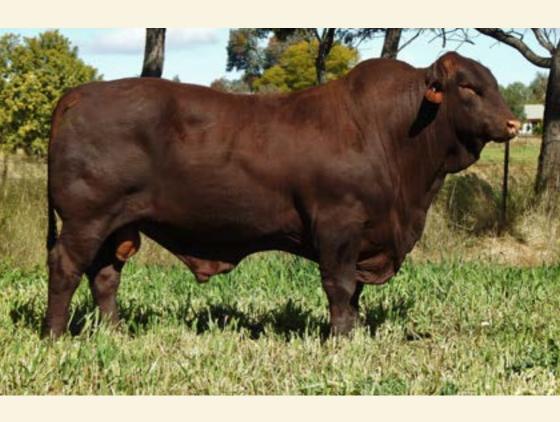

### DANGARFIELD QUARTERBACK (P)

DANGARFIELD UNIVERSE (PS)

**DANGARFIELD 6496** 

KAMAWA NAVADA (P)

MACAIRE 843 (P)

MACAIRF 603

We rate this bull highly and he has had a season out with our stud heifers. A stylish bull with an exceptional temperament. His dam MACAIRE 843 (P) is a star in the stud - producing 4 outstanding calves for us since she was introduced to Riverslea.