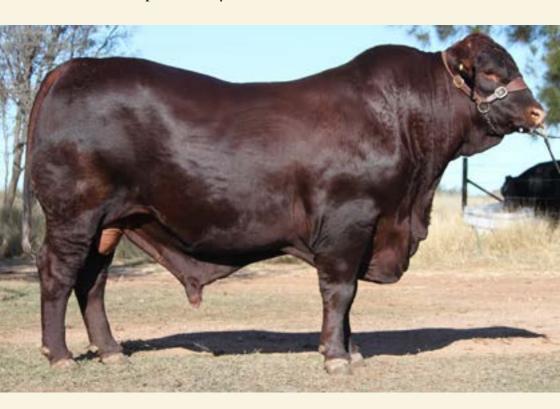

Ryalsea Santa Gertrudis have also been invited into our sale again this year. We do not take this decision lightly. But, on the back of their excellent bulls (and results!) last year we are very proud to have their 5 'S' classified bulls lined up beside ours. The Ryalsea bulls come to Riverslea as weaners and are prepared in the same mob.

MACAIRE H32 (P)

MACAIRE 04

Another tremendous son of DANGARFIELD UNIVERSE (PS)......

Offered for sale by Able Pastoral Partners.

RYL15ML8

24/07/15

24 MTHS

Established by Marcus & Kimberly Berlyn in 2012, Ryalsea's 2,000 acres near Ballarat, VIC, is home to 400 head of top-class, true-to-type, purebred Santa Gertrudis cattle. At Ryalsea we select and use Riverslea 'S' Classified stud bulls in both our stud & commercial herds.