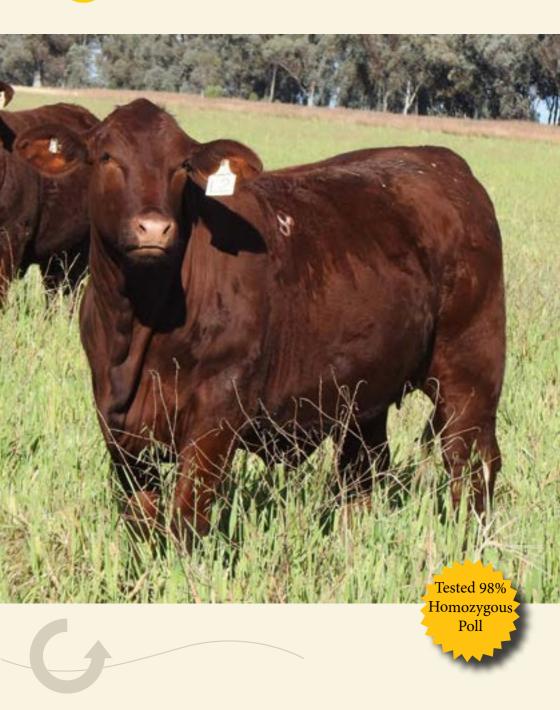

RIVERSLEA DIGGER (P)

DIAMOND H JACKIE

RIVERSLEA L26 (P) has been running with the homozygous poll bull YARRAWONGA ABLE (PP) since 01/06/2017

MERRYUP 693 (P)

WENDALLA IDA (P)

WENDALLA DAFFODIL (P)

RVS15FL2

27/11/15