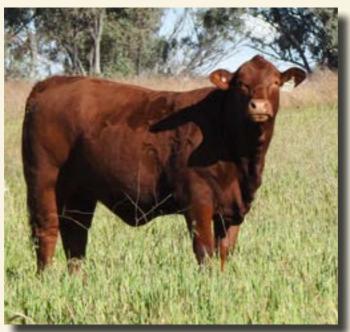

DIAMOND H JACKIE

KULOOMBA 141 (P)

**RIVERSLEA C111** 

RIVERSLEA 011 2X

RIVERSLEA M11 (P) has been running with RIVERSLEA LEGEND (P) since 01/06/2017.

06/01/16

RVS16FM11

RIVERSI FA C111 is a consistent producer of top calves. She has heifers retained in the stud plus a daughter that sold for \$5000 and a son for \$8000.