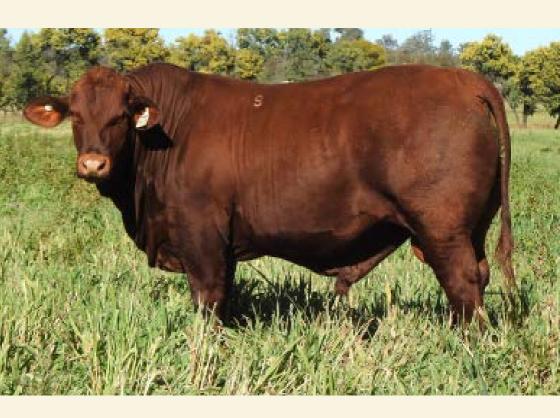

### DANGARFIELD QUARTERBACK (P)

DANGARFIELD UNIVERSE (PS)

**DANGARFIELD 6496** 

KAMAWA NAVADA (P)

MACAIRE 843 (P)

MACAIRF 603

We rate this bull highly and he has had a season out with our stud heifers. A stylish bull with an exceptional temperament. His dam MACAIRE 843 (P) is a star in the stud - producing 4 outstanding calves for us since she was introduced to Riverslea.