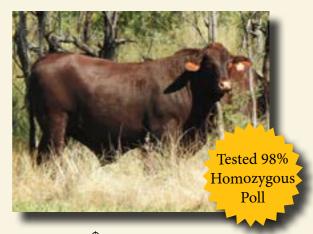

NARGANOO OVATION (P)
YARRAWONGA A277 (P)
YARRAWONGA W157 (P)

DNA tested & proven on farm to be homozygous poll - all his progeny are polled.

A big, dark, sleek coated bull. He exhibits very good muscling, but maintains plenty of softness. An ideal Santa head and breed character. Able passes his placid temperament onto his progeny. He is used with heifers because of his proven ease of calving and mobility (despite his size) when he's working.