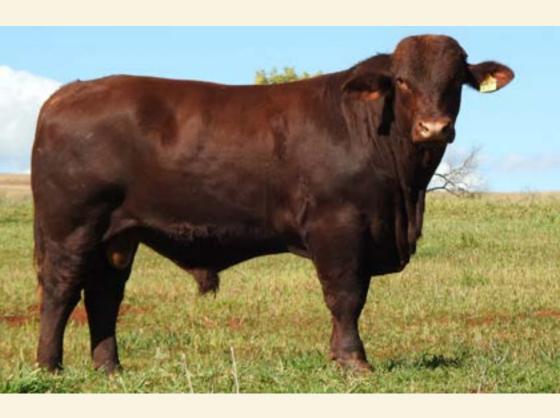

DANGARFIELD 0131

WARRILLEE VERNON

DANGARFIELD 6496

DANGARFIELD 4701

Universe (PS) is the impressive complete package bull that is performing exceptionally well in the Riverslea and Dangarfield herds (among others).

Beef 2012 Grand Champion.

DANGARFIELD 6496 has a strong calving record - 10 natural progeny recored with a 363 day calving interval - ptic again.

We purchased Universe for \$40,000 from the Dangarfield Sale - after seeing his progeny, Dangarfield negotiated to by a 1/2 share back.