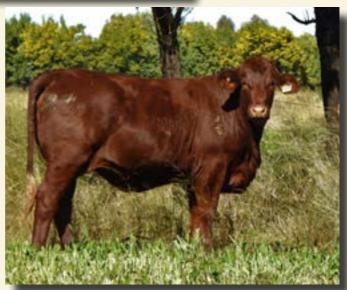

DIAMOND H JACKIE

KULOOMBA 141 (P)

**RIVERSLEA C111** 

RIVERSLEA 011 2X

RIVERSLEA M11 (P) has been running with RIVERSLEA LEGEND (P) since 01/06/2017.

06/01/16

RVS16FM11

RIVERSI FA C111 is a consistent producer of top calves. She has heifers retained in the stud plus a daughter that sold for \$5000 and a son for \$8000.